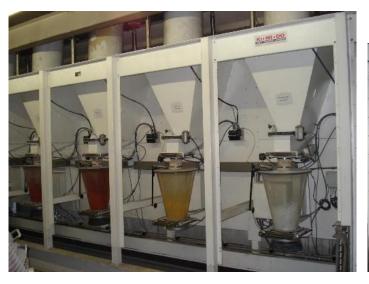

## How may we customize your machine?

PF 6 and PF4 S for paper sack charging with bucket conveyor for the discharge onto the moving bucket scale for aggregates