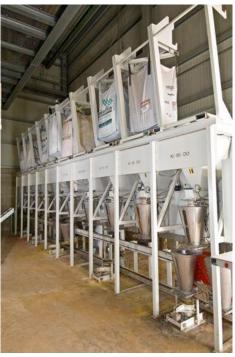

## Powder dosing machines - customized solutions

PFW 10 with 2 bucket conveyors for the discharge onto 7 down pipes for delivery onto 7 skip hoists (down pipes swing able and additional storage possibility)