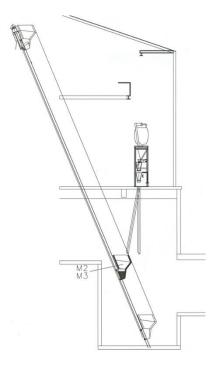

Side view PFW 10 with bucket conveyor and down pipes with discharge into the skip hoists