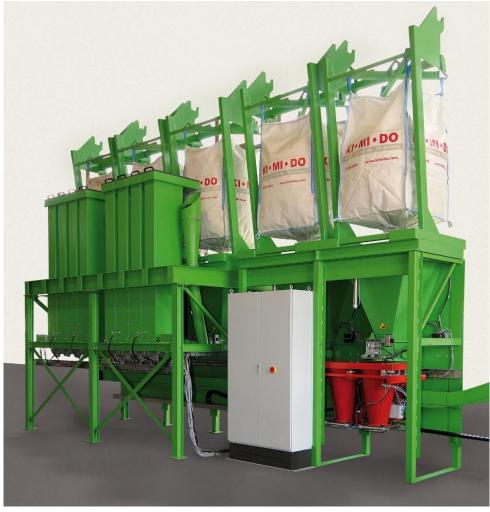

## Powder dosing machines - customized solutions

PFW 15 with bucket conveyor in double line

The above shown customized dosing machine for powder PFW 15 has in total 15 dosing stations, thereof

- 5 for Big-Bag-charging,
- 8 for paper sack charging and
- 2 for hand dosing

The weighing process is integrated in the bucket conveyor with 2 buckets. The bucket conveyor is construed for ascending slope.

The use of this special bucket conveyor allows a lower installation height.

Solutions with double line available