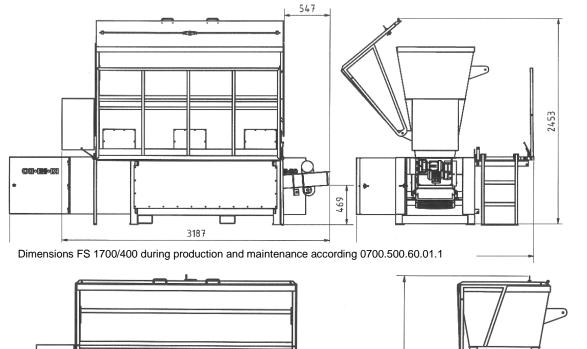

# Fibre dosing machine FS 1700/400 for the dosing of short-cut fibres

Dimensions are approx. and in milimeres (mm)!

Dimensions are approx. and in milimeres (mm)!

Dimensions FS 1700/400 during transport according 0700.500.60.01.2