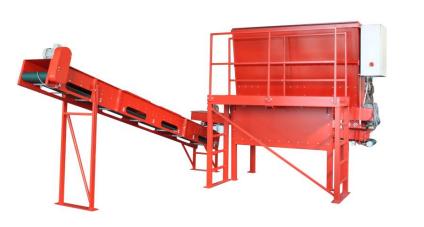

## Fibre dosing machine FS 1700/400 for the dosing of short-cut fibres

Mobile solution: FS 1700/400 with catwalk and control system DS 4

#### applicable for

- Fibre length 6-30 mm (we would be pleased to test other fibres and lengths on our machine for you)
- Basic unit with retractable catwalk
- with forklift shoes for forklift handling
- with below mounted collating and weighing conveyor
- with built-on power cabinet
- electronic control system DS 4 touch fibre (optional)

#### We offer solutions for stationary and mobile application

FS 1700/400 during charging view discharging collating and weighing conveyor

Optional: control system DS 4 touch fibre available integrated in table housing or power cabinet