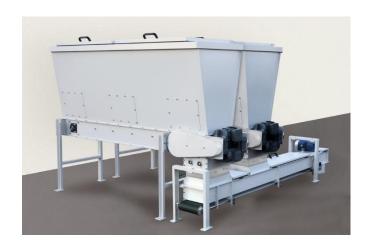

### Stationary solution:

Customized design

2 Fibre dosing machines FS 1000/400 with storage bin V=1000 I each with crosswise mounted collating and weighing conveyor