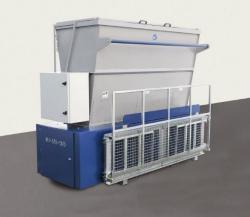

#### **Mobile solution:**

Fibre dosing machine FS 1700/400 with 2 hinged covers on the storage bin with retractable catwalk and mounted belt conveyor for discharging into the mixer

Customized design

Fibre dosing machine FS 1700/400 with storage bin volume V=1700l with stationary catwalk with collating and weighing conveying in customized length and mounted belt conveyor for discharging into the mixer