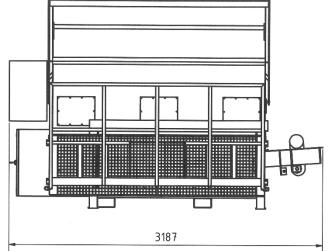

# Fibre dosing machine FS 1700/400 for the dosing of short-cut fibres

Dimensions are approx. and in milimeres (mm)!

Dimensions are approx. and in milimeres (mm)!

Dimensions FS 1700/400 during transport according 0700.500.60.01.2