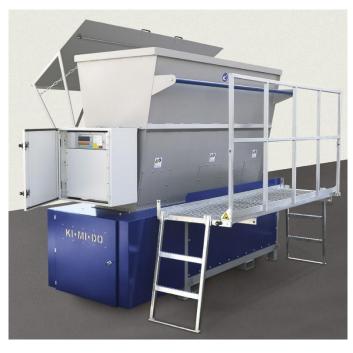

## Fibre dosing machine FS 1700/400 for the dosing of short-cut fibres

Mobile solution: FS 1700/400 with catwalk and control system DS 4

#### We offer solutions for stationary and mobile application

FS 1700/400 during charging view discharging collating and weighing conveyor

Optional: control system DS 4 touch fibre available integrated in table housing or power cabinet