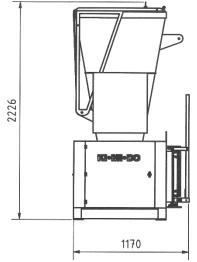

# Fibre dosing machine FS 1700/400 for the dosing of short-cut fibres

Dimensions are approx. and in milimeres (mm)!

Dimensions are approx. and in milimeres (mm)!

Dimensions FS 1700/400 during transport according 0700.500.60.01.2