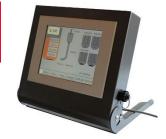

#### Electronic control system DS 4 touch fibre

Microprocessor controlled dosing system, LC-Display 10.4", with integrated keypad, optional extension for connection of PC and log printer.

ject to change without prior notice